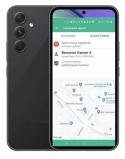

Omdat de Kompy Watch 4G gebruik maakt van verschillende bandbreedtes heeft u altijd bereik. In geval van nood verstuurt u met één druk op de knop een signaal naar zorgverleners, familieleden of mantelzorgers. Zij zien de exacte locatie waar u zich bevindt en u kunt met elkaar spreken. De instelbare leefcirkels geven vrijheid met een veilig gevoel. Vergeet u wel eens uw medicijnen in te nemen of voldoende water te drinken? Hiervoor stelt u gemakkelijk een herinnering in op het apparaat. De stappenteller en hartslagmeter helpen om uw gezondheid in de gaten te houden.

## Eigenschappen:

- ✓ SOS-knop: verstuurt direct een noodsignaal met gedetailleerde locatiegegevens
- ✓ Valalarm: waarschuwt als een mogelijke val of botsing heeft plaatsgevonden
- ✓ Locatiebepaling: geeft precies aan waar de drager zich bevindt, zowel binnenshuis als buitenshuis
- ✓ Instelbare geofences: geven een melding wanneer iemand buiten een vooraf ingestelde zone komt
- ✓ Gesproken aanwijzingen: laten de tijd en de status van het apparaat weten
- ✓ Stappenteller: houdt de dagelijkse beweging bij om gezondheid en vitaliteit te stimuleren
- ✓ Oplader: dockingstation beschikbaar of 4 pin-magneet voor opladen