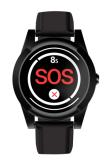

## **Kompy Watch 4G Personenalarm**

4G LTE-connectiviteit Betrouwbare verbinding GPS positie buiten BLE of wifi positie binnen

Goede spreek & luisterfunctie

Duidelijke en eenvoudige alarmknop

Valdetectie

optioneel in te stellen

## Eigenschappen:

- ✓ SOS-knop: verstuurt direct een noodsignaal met gedetailleerde locatiegegevens
- ✓ Valalarm: waarschuwt als een mogelijke val of botsing heeft plaatsgevonden
- ✓ Locatiebepaling: geeft precies aan waar de drager zich bevindt, zowel binnenshuis als buitenshuis
- ✓ Instelbare geofences: geven een melding wanneer iemand buiten een vooraf ingestelde zone komt
- ✓ Gesproken aanwijzingen: laten de tijd en de status van het apparaat weten
- ✓ Stappenteller: houdt de dagelijkse beweging bij om gezondheid en vitaliteit te stimuleren
- ✓ Oplader: dockingstation beschikbaar of 4 pin-magneet voor opladen